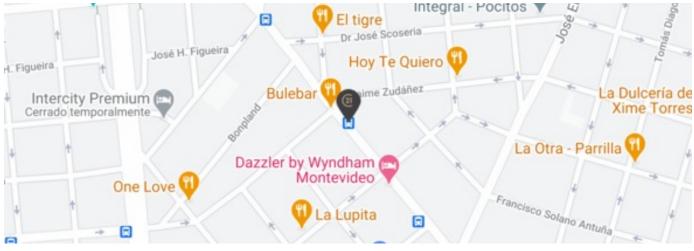

quality materials.

Past and present merge in a unique proposal that enhances the iconic nature of the corner of 21 and Williman. A modern 15-story glazed tower rises behind the old construction, respecting every square centimeter of its facade to form a harmonious and functional whole.

The project, constructive and technological quality speak of a hierarchical undertaking.

The residences are located from the second floor. At the highest point there is a divisible room with incredible views of the city.

A precious testimony of history that adapts to the requirements of the present.

A project aimed at a demanding public that knows how to appreciate the difference.

Occupancy expenses 4%. Available garage, sell independently

#### Location

, Punta Carretas, Montevideo

#### References



**Photo Catalog** 















## FORUM - Av. Prof. Dr. Euclides Peluffo 1649 GSS104,Buceo, Montevideo T 099170152 | contacto@c21alpha.com.uy | https://c21alpha.com.uy

Property subject to availability.

Price subject to change without notice.

The sending of this file does not commit the parties to the subscription of any legal document. The information and measurements are approximate and must be confirmed with the relevant documentation.