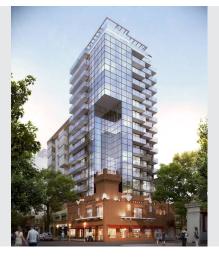

### Description

Located on the 3rd floor, excellent views of September 21, glazed walls in bedroom and living room, modern and bright. Integrated kitchen with quality materials.

Past and present merge in a unique proposal that enhances the iconic nature of the corner of 21 and Williman. A modern 15-story glazed tower rises behind the old construction, respecting every square centimeter of its facade to form a harmonious and functional whole.

The project, constructive and technological quality speak of a hierarchical undertaking.

The residences are located from the second floor. At the highest point there is a divisible room with incredible views of the city.

A precious testimony of history that adapts to the requirements of the present.

A project aimed at a demanding public that knows how to appreciate the difference.

Occupancy expenses 4%. Available garage, sell independently