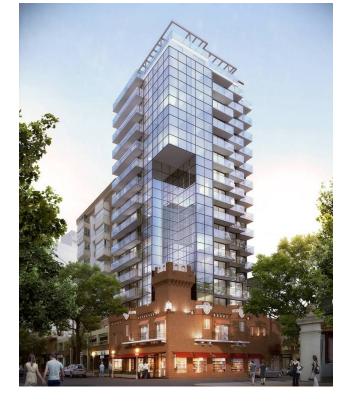

### Description

Located on the 3rd floor, excellent views of September 21, glazed walls in bedroom and living room, modern and bright. Integrated kitchen with quality materials.

Past and present merge in a unique proposal that enhances the iconic nature of the corner of 21 and Williman. A modern 15-story glazed tower rises behind the old construction, respecting every square centimeter of its facade to form a harmonious and functional whole.

The project, constructive and technological quality speak of a hierarchical undertaking.

The residences are located from the second floor. At the highest point there is a divisible room with incredible views of the city.

A precious testimony of history that adapts to the requirements of the present.

A project aimed at a demanding public that knows how to appreciate the difference.

Occupancy expenses 4%. Available garage, sell independently