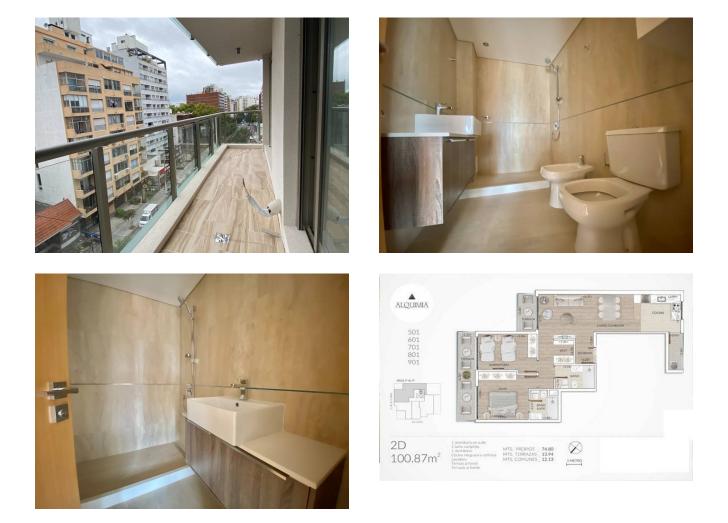

## **Condominium for Sale**

Punta Carretas, Montevideo

Sale: US\$ 299,500

Property type: Condominium **Operation:** Sale • Land: 100.9 sqm • Number Of Houses: 57 • Building: 74.8 sqm Construction Quality: Luxury • Bedrooms: 2 • environments: 3 • Bathrooms: 2 • Stories: 15 Condition: New Number of Elevators: 2 • Floor number: 3 Kitchen · Goal security Balcony Living room • SUM **Property status** State: New Age: 2020 Without Mortgage: Yes

### Description

Located on the 3rd floor, excellent views of September 21, glazed walls in bedroom and living room, modern and bright. Integrated kitchen with quality materials.

Past and present merge in a unique proposal that enhances the iconic nature of the corner of 21 and Williman. A modern 15-story glazed tower rises behind the old construction, respecting every square centimeter of its facade to form a harmonious and functional whole.

The project, constructive and technological quality speak of a hierarchical undertaking.

The residences are located from the second floor. At the highest point there is a divisible room with incredible views of the city.