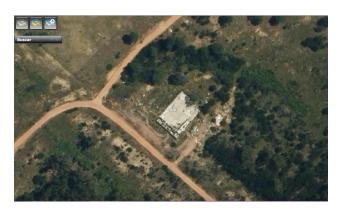

#### **Description**

Land of 9,208 m2, corresponding to an entire block, there are 16 neighboring plots of 513 m2 each.

Wooded property, located on Alternative Route and Argentina, very close to the Santa Teresa National Park, 5 blocks from the beach and 20 minutes from downtown.

Block 400, register 10471.

Entry via Alternative Route Km 297 of Route 10 or via Bv. Santa Teresa, located next to Camping Punta del Diablo.

Documentation up to date, ready to transfer.

At the time it was a dance club, it still retains part of its structure.