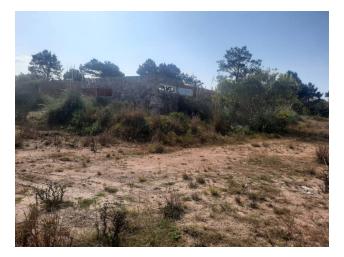

#### **Description**

Land of 9,208 m2, corresponding to an entire block, there are 16 neighboring plots of 513 m2 each.

Wooded property, located on Alternative Route and Argentina, very close to the Santa Teresa National Park, 5 blocks from the beach and 20 minutes from downtown.

Block 400, register 10471.

Entry via Alternative Route Km 297 of Route 10 or via Bv. Santa Teresa, located next to Camping Punta del Diablo.

Documentation up to date, ready to transfer.

At the time it was a dance club, it still retains part of its structure.