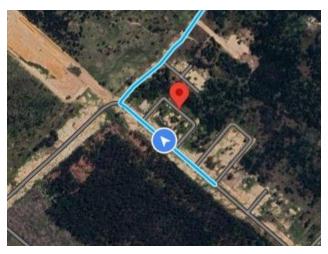

y status**

Age: 2022

Without Mortgage: Yes

#### **Description**

Land of 9,208 m2, corresponding to an entire block, there are 16 neighboring plots of 513 m2 each.

Wooded property, located on Alternative Route and Argentina, very close to the Santa Teresa National Park, 5 blocks from the beach and 20 minutes from downtown.

Block 400, register 10471.

Entry via Alternative Route Km 297 of Route 10 or via Bv. Santa Teresa, located next to Camping Punta del Diablo.

Documentation up to date, ready to transfer.

At the time it was a dance club, it still retains part of its structure.

Expanding area, excellent investment for the future.

Don't hesitate to contact us!

Real estate commission: 3% + VAT

#### Location

, Punta del Diablo, Rocha

### References



## **Photo Catalog**















FORUM - Av. Prof. Dr. Euclides Peluffo 1649 GSS104,Buceo, Montevideo T 099170152 | contacto@c21alpha.com.uy | https://c21alpha.com.uy

Property subject to availability. Price subject to change without notice.

The sending of this file does not commit the parties to the subscription of any legal document. The information and measurements are approximate and must be confirmed with the relevant documentation.