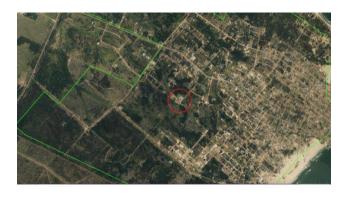

status**

Age: 2022

Without Mortgage: Yes

#### **Description**

Land of 9,208 m2, corresponding to an entire block, there are 16 neighboring plots of 513 m2 each.

Wooded property, located on Alternative Route and Argentina, very close to the Santa Teresa National Park, 5 blocks from the beach and 20 minutes from downtown.

Block 400, register 10471.

Entry via Alternative Route Km 297 of Route 10 or via Bv. Santa Teresa, located next to Camping Punta del Diablo.

Documentation up to date, ready to transfer.

At the time it was a dance club, it still retains part of its structure.

Expanding area, excellent investment for the future.

Don't hesitate to contact us!

Real estate commission: 3% + VAT

#### Location

, Punta del Diablo, Rocha

### References



## **Photo Catalog**















FORUM - Av. Prof. Dr. Euclides Peluffo 1649 GSS104,Buceo, Montevideo T 099170152 | contacto@c21alpha.com.uy | https://c21alpha.com.uy

Property subject to availability. Price subject to change without notice.

The sending of this file does not commit the parties to the subscription of any legal document. The information and measurements are approximate and must be confirmed with the relevant documentation.