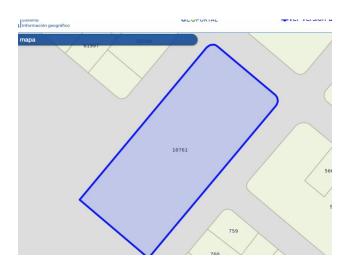

Block 400, register 10471.

Entry via Alternative Route Km 297 of Route 10 or via Bv. Santa Teresa, located next to Camping Punta del Diablo.

Documentation up to date, ready to transfer.

At the time it was a dance club, it still retains part of its structure.

#### Location

, Punta del Diablo, Rocha