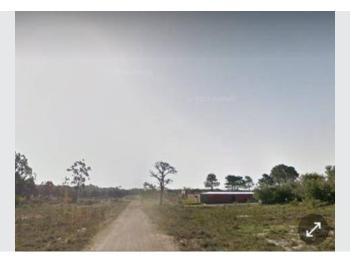

#### **Description**

Land of 9,208 m2, corresponding to an entire block, there are 16 neighboring plots of 513 m2 each.

Wooded property, located on Alternative Route and Argentina, very close to the Santa Teresa National Park, 5 blocks from the beach and 20 minutes from downtown.

Block 400, register 10471.

Entry via Alternative Route Km 297 of Route 10 or via Bv. Santa Teresa, located next to Camping Punta del Diablo.

Documentation up to date, ready to transfer.

At the time it was a dance club, it still retains part of its structure.

Expanding area, excellent investment for the future.

Don't hesitate to contact us!

Real estate commission: 3% + VAT