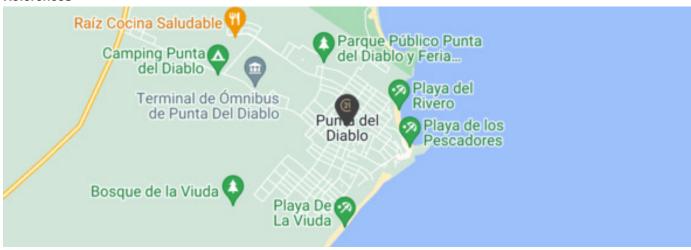

g: 8,209.0 sqm

#### **Property status**

Age: 2022

Without Mortgage: Yes

#### **Description**

Land of 9,208 m2, corresponding to an entire block, there are 16 neighboring plots of 513 m2 each.

Wooded property, located on Alternative Route and Argentina, very close to the Santa Teresa National Park, 5 blocks from the beach and 20 minutes from downtown.

Block 400, register 10471.

Entry via Alternative Route Km 297 of Route 10 or via Bv. Santa Teresa, located next to Camping Punta del Diablo.

Documentation up to date, ready to transfer.

At the time it was a dance club, it still retains part of its structure.

Expanding area, excellent investment for the future.

Don't hesitate to contact us!

Real estate commission: 3% + VAT

#### Location

, Punta del Diablo, Rocha

### References



## **Photo Catalog**















FORUM - Av. Prof. Dr. Euclides Peluffo 1649 GSS104,Buceo, Montevideo T 099170152 | contacto@c21alpha.com.uy | https://c21alpha.com.uy

Property subject to availability. Price subject to change without notice.

The sending of this file does not commit the parties to the subscription of any legal document. The information and measurements are approximate and must be confirmed with the relevant documentation.