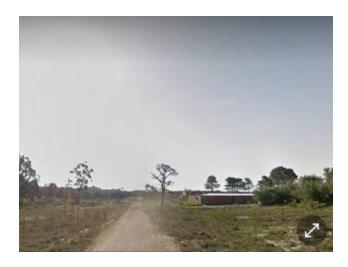

#### **Description**

Land of 9,208 m2, corresponding to an entire block, there are 16 neighboring plots of 513 m2 each.

Wooded property, located on Alternative Route and Argentina, very close to the Santa Teresa National Park, 5 blocks from the beach and 20 minutes from downtown.

Block 400, register 10471.

Entry via Alternative Route Km 297 of Route 10 or via Bv. Santa Teresa, located next to Camping Punta del Diablo.

Documentation up to date, ready to transfer.

At the time it was a dance club, it still retains part of its structure.

Expanding area, excellent investment for the future.

Don't hesitate to contact us!

Real estate commission: 3% + VAT