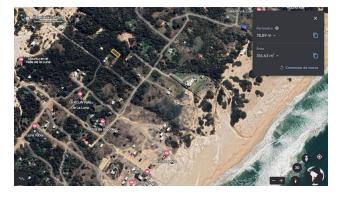

There are 3 independent plots with the following standards:

- 1- padrón nro 619 of 315 m2 located in Chafarote street
- 2- census no. 2316 of 316 m2 located on Uruguay street
- 3- register no. 2317 of 315 m2 located in Coronilla street.

#### Location

References

, Punta Rubia y Santa Isabel de la Pedrera, Rocha