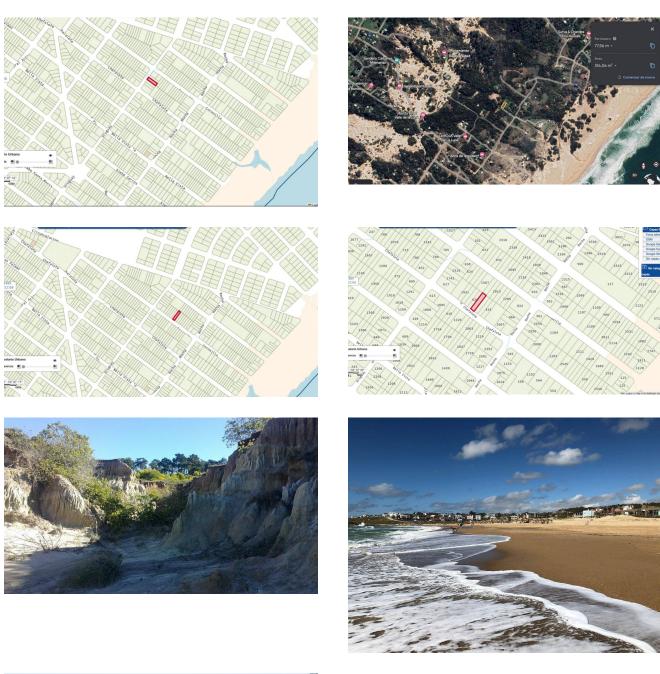

There are 3 independent plots with the following standards:

- 1- padrón nro 619 of 315 m2 located in Chafarote street
- 2- census no. 2316 of 316 m2 located on Uruguay street
- 3- register no. 2317 of 315 m2 located in Coronilla street.

#### Location

References

, Punta Rubia y Santa Isabel de la Pedrera, Rocha