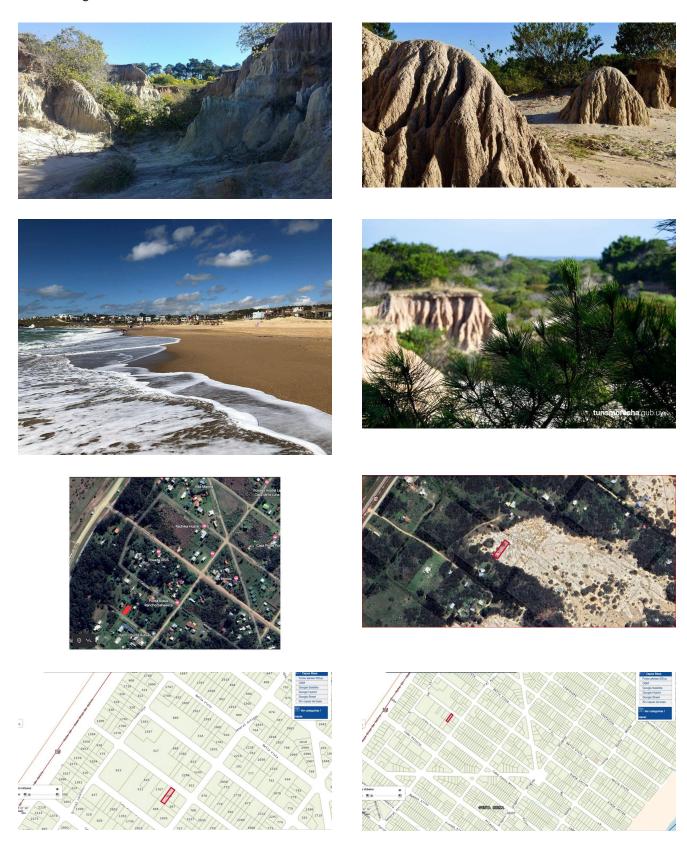

#### Description

Land for sale in Punta Rubia, located on Calle Castillos a few meters from Route 10.

Punta Rubia is located at km 230 of Route 10, a sparsely populated, wild resort with sparse vegetation.

It limits to the southwest with the La Pedrera spa and to the northeast with Santa Isabel de la Pedrera.

It is a unique place that invites you to enjoy nature and total rest.

Located a block and a half from the beach, the area has a natural charm due to the presence of rock formations that are among the oldest in the world, these added to an indigenous forest providing a particular look and rugged charm.

The land has the following characteristics:

-Padrón nro 2325 of 360m2 located in calle Castillos apple 86

Permitted uses: The residential use of isolated units or tourist complexes, hotels, apart hotels or hostels and restaurants and related services, compatible with residential use, is authorized.