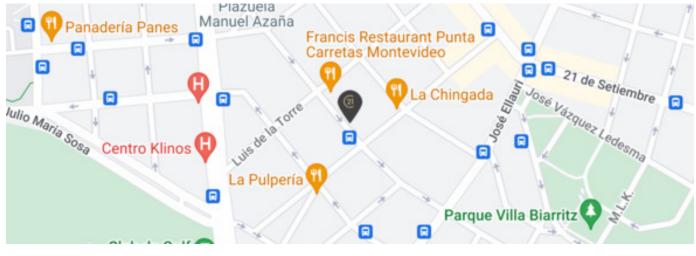

unta Carretas, one of the most revalued neighborhoods per m2 and most in demand for the enormous variety of services, with a very special design, this beautiful 4-story project will be built, plus a ground floor, with 11 units per floor. , studio apartments, 1 and 2 bedrooms, with different lengths. ASK FOR THEM! In the basement it will have 28 parking spaces.

On the top floor there will be a variety of amenities:

- 2 barbecues for common use,

- equipped gym,
- large solarium,

-laundry,

- 5 barbecues for the exclusive use of the units that wish to do so.

WITH UNIQUE PRICES AND WITHOUT OCCUPATION EXPENSES! It is a unique opportunity for investors and for those looking for their own home.

EXPECTED DELIVERY DATE: March-2026.

### Location

, Punta Carretas, Montevideo

### References



**Photo Catalog** 













FORUM - Av. Prof. Dr. Euclides Peluffo 1649 GSS104,Buceo, Montevideo T 099170152 | contacto@c21alpha.com.uy | https://c21alpha.com.uy

Property subject to availability.

Price subject to change without notice.

The sending of this file does not commit the parties to the subscription of any legal document. The information and measurements are approximate and must be confirmed with the relevant documentation.