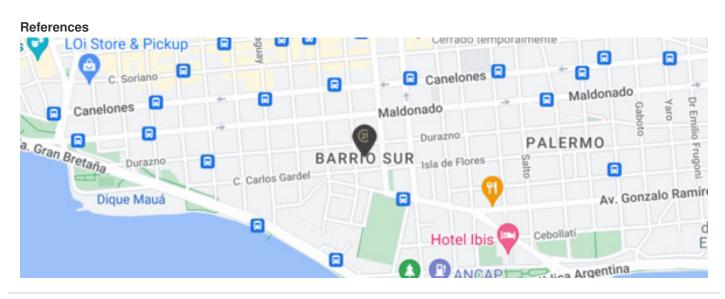

eters with 29.86 meters of terrace within a beautiful project, which orients its main façade towards the Río de la Plata, with impressive views and recreation areas with children's games, basketball and soccer fields on the promenade.

The building is developed through a circulatory system of ventilated walkways to an interior patio, from where the 39 units are organized, whose design is in charge of the ADAMO FAIDEN studio, which present a wide variety of uses in accordance with the contemporary way of life. , with durable materials that ensure good maintenance. In common areas you will have:

- cowork
- laundry
- griller

Estimated delivery date DEC-25 Occupancy expenses: 4.5% Real estate fees 3% + VAT BANK FINANCING in Work with BBVA.

#### Location

Andes 1128, Barrio Sur, Montevideo



**Photo Catalog** 

















# FORUM - Av. Prof. Dr. Euclides Peluffo 1649 GSS104,Buceo, Montevideo T 099170152 | contacto@c21alpha.com.uy | https://c21alpha.com.uy

Property subject to availability. Price subject to change without notice.

The sending of this file does not commit the parties to the subscription of any legal document. The information and measurements are approximate and must be confirmed with the relevant documentation.