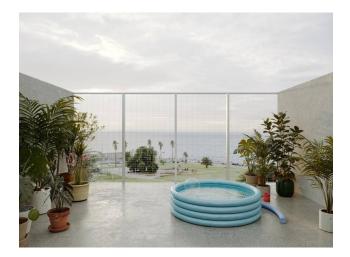

#### Description

Unit 104 is developed in 127 meters with 29.86 meters of terrace within a beautiful project, which orients its main façade towards the Río de la Plata, with impressive views and recreation areas with children's games, basketball and soccer fields on the promenade.

The building is developed through a circulatory system of ventilated walkways to an interior patio, from where the 39 units are organized, whose design is in charge of the ADAMO FAIDEN studio, which present a wide variety of uses in accordance with the contemporary way of life. , with durable materials that ensure good maintenance. In common areas you will have: