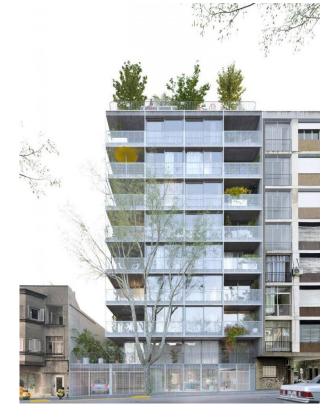

### **Condominium for Sale**

Andes 1128 Barrio Sur, Montevideo

Sale: US\$ 232,912

Property type: Condominium

- Land: 126.8 sqm
- Building: 114.2 sqm
- Bedrooms: 4
- Bathrooms: 2
- Stories: 9
- Kitchen: Full kitchen
- Land: regular
- Condition: New
- Number of Elevators: 1
- Floor number: 1
- Number Of Houses: 45
- Construction Quality: Middle High
- environments: 6
- Water
- Internet

#### Description

Unit 104 is developed in 127 meters with 29.86 meters of terrace within a beautiful project, which orients its main façade towards the Río de la Plata, with impressive views and recreation areas with children's games, basketball and soccer fields on the promenade.

The building is developed through a circulatory system of ventilated walkways to an interior patio, from where the 39 units are organized, whose design is in charge of the ADAMO FAIDEN studio, which present a wide variety of uses in accordance with the contemporary way of life. , with durable materials that ensure good maintenance. In common areas you will have: