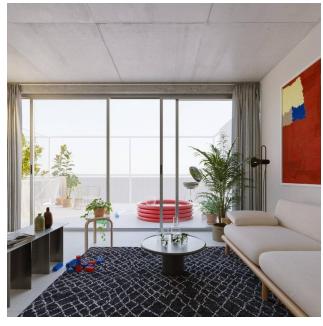

#### Description

Unit 104 is developed in 127 meters with 29.86 meters of terrace within a beautiful project, which orients its main façade towards the Río de la Plata, with impressive views and recreation areas with children's games, basketball and soccer fields on the promenade.