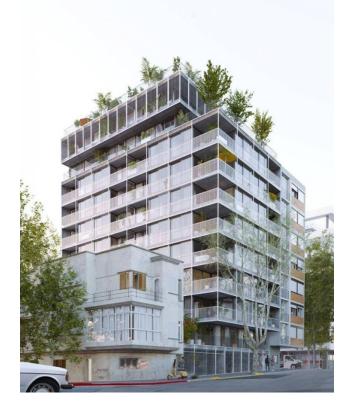

#### Description

Unit 104 is developed in 127 meters with 29.86 meters of terrace within a beautiful project, which orients its main façade towards the Río de la Plata, with impressive views and recreation areas with children's games, basketball and soccer fields on the promenade.

The building is developed through a circulatory system of ventilated walkways to an interior patio, from where the 39 units are organized, whose design is in charge of the ADAMO FAIDEN studio, which present a wide variety of uses in accordance with the contemporary way of life. , with durable materials that ensure good maintenance. In common areas you will have: