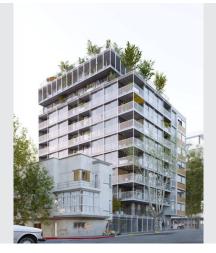

#### Description

Unit 104 is developed in 127 meters with 29.86 meters of terrace within a beautiful project, which orients its main façade towards the Río de la Plata, with impressive views and recreation areas with children's games, basketball and soccer fields on the promenade.

The building is developed through a circulatory system of ventilated walkways to an interior patio, from where the 39 units are organized, whose design is in charge of the ADAMO FAIDEN studio, which present a wide variety of uses in accordance with the contemporary way of life. , with durable materials that ensure good maintenance. In common areas you will have: