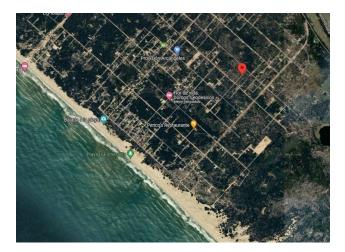

uy +59898473990



# Land for Sale

calle 50 esquina calle 7 0 La Esmeralda, Rocha

Sale: US\$ 11,000

Property type: Land

**Operation:** Sale

• Land: 525.0 sqm

Property status Age: Without Mortgage: Yes

#### Description

La Esmeralda, located in the beautiful department of Rocha, Uruguay, is a true paradise for lovers of nature and tranquility. This charming coastal enclave captivates with its virgin beaches of white sand and crystal clear waters, becoming an ideal refuge for those seeking to escape the hustle and bustle of the city and connect with the serenity of the environment. Register No. 4279 Apple 323 Solar 10

Real estate fees 3% + VAT Consult and schedule your visit.



## Location

calle 50 esquina calle 7 0 , La Esmeralda, Rocha

#### References



## **Photo Catalog**







# FORUM - Av. Prof. Dr. Euclides Peluffo 1649 GSS104,Buceo, Montevideo T 099170152 | contacto@c21alpha.com.uy | https://c21alpha.com.uy

Property subject to availability.

Price subject to change without notice.

The sending of this file does not commit the parties to the subscription of any legal document. The information and measurements are approximate and must be confirmed with the relevant documentation.